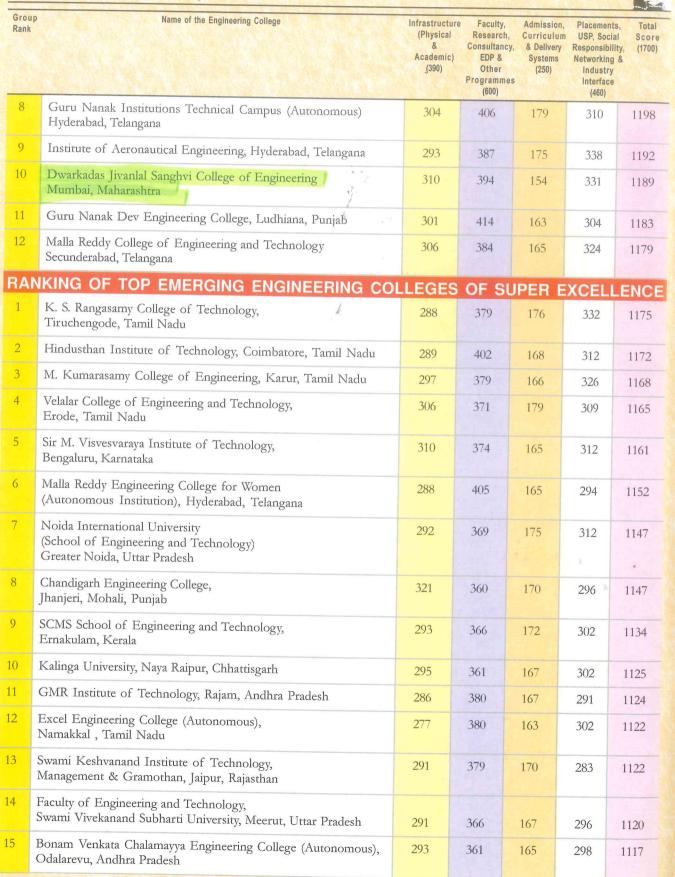

## NOTICE

We are very happy to inform you that Competition Success Review (CSR) Survey has ranked Dwarkadas J. Sanghvi College of Engineering (DJSCE) 1<sup>st</sup> in Maharashtra and 10<sup>th</sup> in the Top Engineering Colleges of Super Excellence in India. The survey also has rated DJSCE amongst the Top 20 Engineering colleges in terms of Placements, USP, Social Responsibility and Networking & Industry Interface (Issue: June 2025).

## **Ranking of Top Engineering Colleges**

Group

| Grou<br>Rank | Name of the Engineering College                                                                  | Infrastructure<br>(Physical<br>&<br>Academic)<br>(390) | Faculty,<br>Research,<br>Consultancy,<br>EDP &<br>Other<br>Programmes<br>(600) | Admission,<br>Curriculum<br>& Delivery<br>Systems<br>(250) | Placements,<br>USP, Social<br>Responsibility<br>Networking &<br>Industry<br>Interface<br>(460) |      |  |  |
|--------------|--------------------------------------------------------------------------------------------------|--------------------------------------------------------|--------------------------------------------------------------------------------|------------------------------------------------------------|------------------------------------------------------------------------------------------------|------|--|--|
|              | RANKING OF SUPREME ENGIN                                                                         | EERING                                                 | COLL                                                                           | EGES                                                       | and Sec.                                                                                       |      |  |  |
| 1            | Institute of Technology, Nirma University,<br>Ahmedabad, Gujarat                                 | 333                                                    | 467                                                                            | 213                                                        | 354                                                                                            | 1366 |  |  |
| 2            | Hindustan Institute of Technology and Science,<br>(Deemed to be University), Chennai, Tamil Nadu | 345                                                    | 441                                                                            | 203                                                        | 376                                                                                            | 1365 |  |  |
| R/           | RANKING OF TOP LEADING ENGINEERING COLLEGES OF SUPER EXCELLENCE                                  |                                                        |                                                                                |                                                            |                                                                                                |      |  |  |
| 1            | Sona College of Technology, Salem, Tamil Nadu                                                    | 339                                                    | 432                                                                            | 209                                                        | 372                                                                                            | 1351 |  |  |
| 2            | Sathyabama Institute of Science and Technology,<br>Chennai, Tamil Nadu                           | 344                                                    | 419                                                                            | 204                                                        | 381                                                                                            | 1349 |  |  |
| 3            | Jaypee Institute of Information Technology, Noida, Uttar Pradesh                                 | 319                                                    | 453                                                                            | 195                                                        | 365                                                                                            | 1333 |  |  |
| 4            | Koneru Lakshmaiah Education Foundation<br>(Deemed to be University), Guntur, Andhra Pradesh      | 326                                                    | 440                                                                            | 181                                                        | 369                                                                                            | 1316 |  |  |
| 5            | Manipal University, Jaipur, Rajasthan                                                            | 324                                                    | 428                                                                            | 182                                                        | 368                                                                                            | 1302 |  |  |
| 6            | Chitkara University Institute of Engineering & Technology,<br>Rajpura, Punjab                    | 331                                                    | 410                                                                            | 200                                                        | 355                                                                                            | 1295 |  |  |
| 7            | Shri Dharmasthala Manjunatheshwara College of Engineering & Technology, Dharwad, Karnataka       | 324                                                    | 430                                                                            | 186                                                        | 342                                                                                            | 1283 |  |  |
| 8            | Sikkim Manipal Institute of Technology, Gangtok, Sikkim                                          | 325                                                    | 406                                                                            | 189                                                        | 352                                                                                            | 1272 |  |  |
| 9            | Rajagiri School of Engineering & Technology (Autonomous),<br>Kochi, Kerala                       | 313                                                    | 405                                                                            | 176                                                        | 355                                                                                            | 1249 |  |  |
| 10           | Maharaja Agrasen Institute of Technology, New Delhi                                              | 315                                                    | 396                                                                            | 183                                                        | 328                                                                                            | 1222 |  |  |
|              | RANKING OF TOP ENGINEERING COLLEGE                                                               | S OF SL                                                | JPER E                                                                         | XCELL                                                      | ENCE                                                                                           |      |  |  |
| 1            | Maharishi Markandeshwar Engineering College,<br>Ambala, Haryana                                  | 320                                                    | 401                                                                            | 176                                                        | 321                                                                                            | 1219 |  |  |
| 2            | Ajay Kumar Garg Engineering College,<br>Ghaziabad, Uttar Pradesh                                 | 312                                                    | 390                                                                            | 180                                                        | 333                                                                                            | 1214 |  |  |
| 3            | Gokaraju Rangaraju Institute of Engineering and Technology,<br>Hyderabad, Telangana              | 309                                                    | 399                                                                            | 182                                                        | 323                                                                                            | 1212 |  |  |
| 4            | Galgotias University, Greater Noida, Uttar Pradesh                                               | 306                                                    | 383                                                                            | 184                                                        | 330                                                                                            | 1204 |  |  |
| 5            | Rungta College of Engineering & Technology<br>Bhilai, Chhattisgarh                               | 298                                                    | 404                                                                            | 173                                                        | 328                                                                                            | 1202 |  |  |
| 6            | Velagapudi Rama Krishna Siddhartha School of Engineering<br>Vijayawada, Andhra Pradesh           | 300                                                    | 401                                                                            | 188                                                        | 313                                                                                            | 1202 |  |  |
| 7            | KCG College of Technology, Chennai, Tamil Nadu                                                   | 308                                                    | 407                                                                            | 168                                                        | 319                                                                                            | 1201 |  |  |